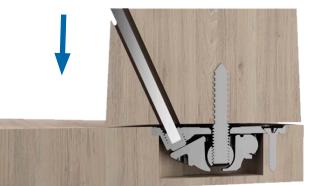

## LEG CONNECTOR "WEKA"

Leg Connector "Weka" with internal tightening system for perfect positioning of the leg

- is ideal for any shape of leg with an M8 thread
- is made of zamak & steel
- is made for min. 18mm panel thickness
- gives you the possibility to tighten and adjust your leg in any position
- pulls and holds the leg into place
- is perfect for knock-down furniture
- is made for flush or elevated installation
- is tested and certified according to EN 15372