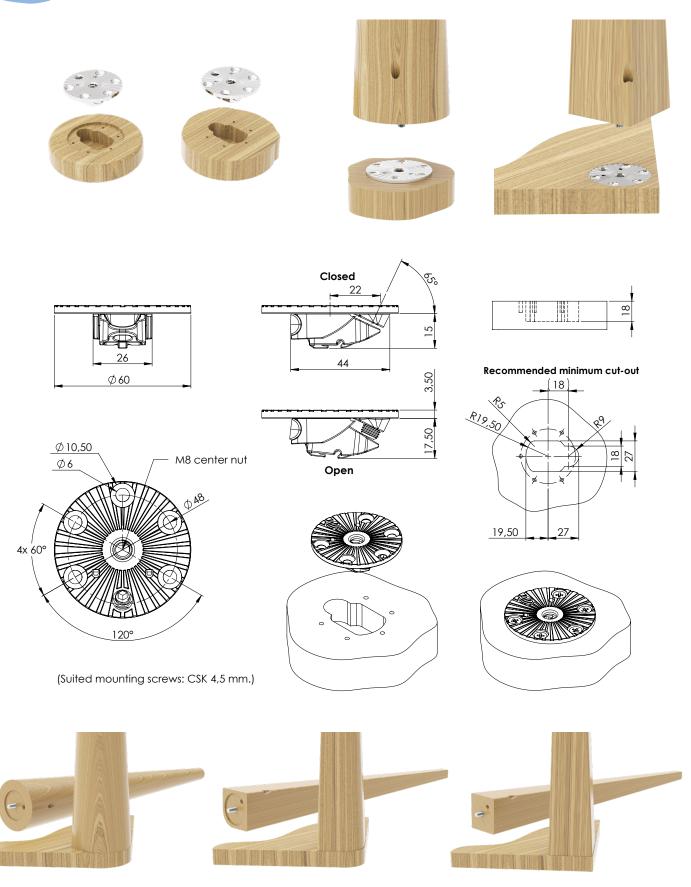

## LEG CONNECTOR "WEKA"

Leg Connector "Weka" with internal tightening system for perfect positioning of the leg

- is ideal for any shape of leg with an M8 thread
- is made of zamak & steel
- is made for min. 18mm panel thickness
- gives you the possibility to tighten and adjust your leg in any position
- pulls and holds the leg into place
- is perfect for knock-down furniture
- is made for flush or elevated installation
- is tested and certified according to EN 15372

## LEG CONNECTOR "WEKA"

Material: Zamak body & steel nut

Size: Ø 60 x 17,5 mm

Screw holes: Ø6 mm Item No.: Ø6.11.220

Screws and bolts to be bought seperately

PATENTED

## LEG CONNECTOR "WEKA"