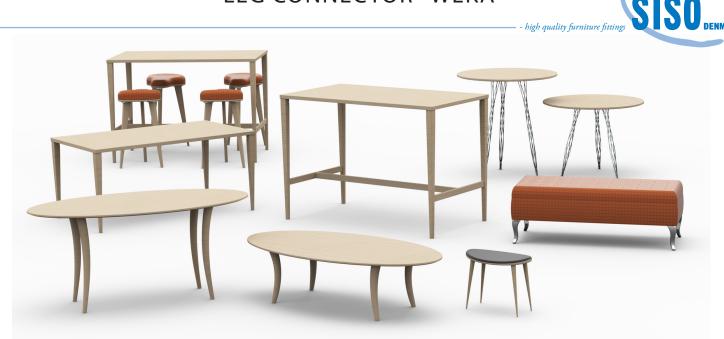

## LEG CONNECTOR "WEKA"

Leg Connector "Weka" with internal tightening system for perfect positioning of the leg

- is ideal for any shape of leg with an M8 thread
- is made of zamak & steel
- is made for min. 18mm panel thickness
- gives you the possibility to tighten and adjust your leg in any position
- pulls and holds the leg into place
- is perfect for knock-down furniture
- is made for flush or elevated installation
- is tested and certified according to EN 15372