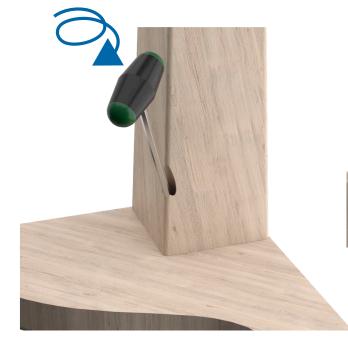

## LEG CONNECTOR "WEKA"

Leg Connector "Weka" with internal tightening system for perfect positioning of the leg

- is ideal for any shape of leg with an M8 thread
- is made of zamak & steel
- is made for min. 18mm panel thickness
- gives you the possibility to tighten and adjust your leg in any position
- pulls and holds the leg into place
- is perfect for knock-down furniture
- is made for flush or elevated installation
- is tested and certified according to EN 15372