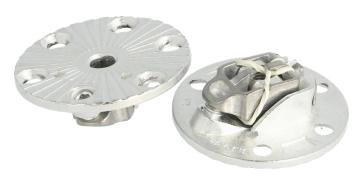

## LEG CONNECTOR "WEKA"

Material: Zamak body & steel nut

Size: Ø 60 x 17,5 mm

Screw holes: Ø6 mm Item No.: Ø6.11.220

Screws and bolts to be bought seperately

PATENTED